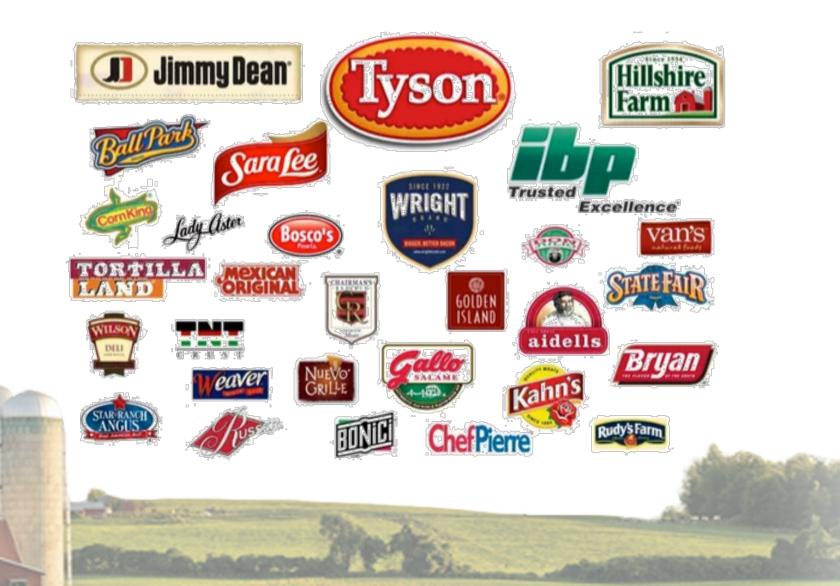

#### National Farmers Union

35 million Cattle are slaughtered in the U.S. annually by 60 major beef-packing operations Four firms control over 80% of all beef slaughtered!