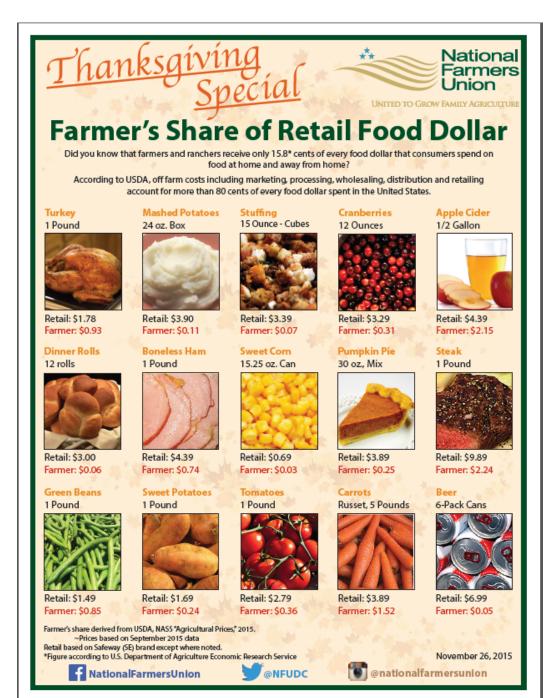

#### Farmers Farmers WILL ONLY RECEIVE **29/6** OF THE FOOD DOLLAR Spent on Stuffing, Pie Crusts & Rolls this THANKSGIVING