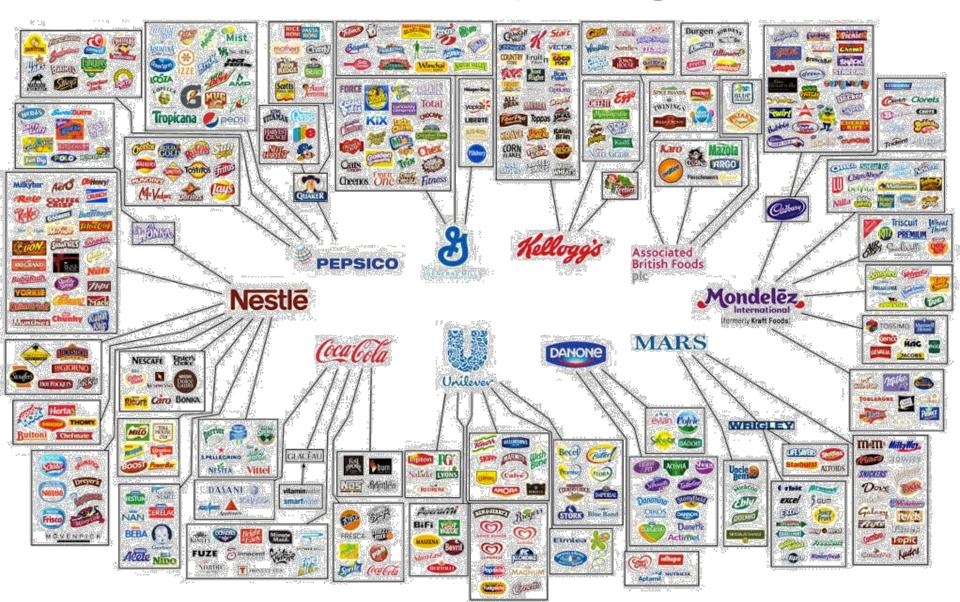

#### National Farmers Union















35 million Cattle are slaughtered in the U.S. annually by 60 major beef-packing operations Four firms control over 80% of all beef slaughtered!





## Food Industry Mergers



## Food Industry Mergers



# Alcohol Mergers

Anheuser-Busch (Budweiser), is planning a takeover of its main rival SABMiller (Miller)

It will be the biggest merger in brewing history, creating a company with sales of \$55 billion.



# Illusion of Choice

79.9% of all cereal sales are attributed to four companies:

> ~ Kellogg ~ General Mills ~ PepsiCo ~ Post Foods









#### Farmers Farmers WILL ONLY RECEIVE **29/6** OF THE FOOD DOLLAR Spent on Stuffing, Pie Crusts & Rolls this THANKSGIVING

# Connect With Us!







nationalfarmersunion

www.nfu.org



# Thank you!