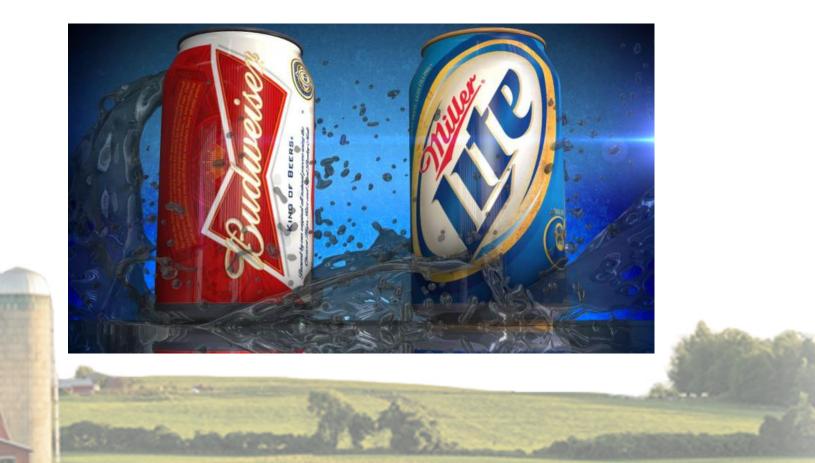

# Alcohol Mergers

Anheuser-Busch (Budweiser), is planning a takeover of its main rival SABMiller (Miller)

It will be the biggest merger in brewing history, creating a company with sales of \$55 billion.