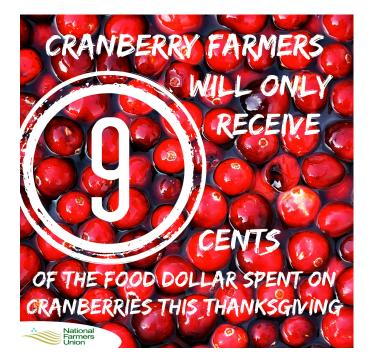

#### Farmers Farmers WILL ONLY RECEIVE **29/6** OF THE FOOD DOLLAR Spent on Stuffing, Pie Crusts & Rolls this THANKSGIVING