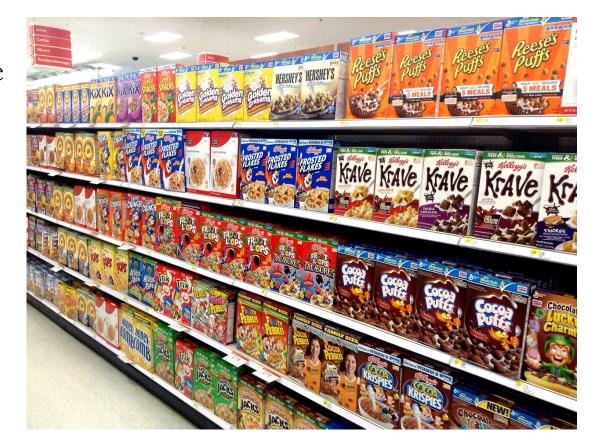

# Illusion of Choice

79.9% of all cereal sales are attributed to four companies:

> ~ Kellogg ~ General Mills ~ PepsiCo ~ Post Foods